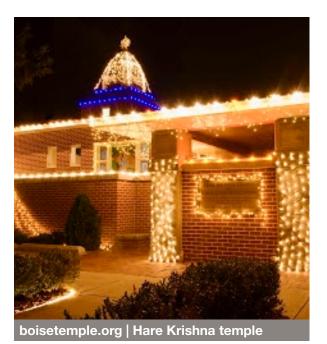

# **WORSHIP**

Come and experience the diversity of religious gatherings around the city. Tour a Hindu temple and masjid. Stop and view a synagogue,

Mormon seminary, and a Witches coven.

It's all here.